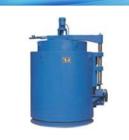

### HEAT TREATMENT FURNACES

 Electrically operated / Gas Fired / Oil Fired / Forging / Muffle & Bogie
Type for Annealing, Normalizing and Hardening Application

- Core Drying Oven
- Paint Drying Oven
- Varnish Curing Oven
- PIT Type Furnace for Tempering
- Gas Carburising Furnace
- Glass Annealing Furnace
- Bell Type Furnace