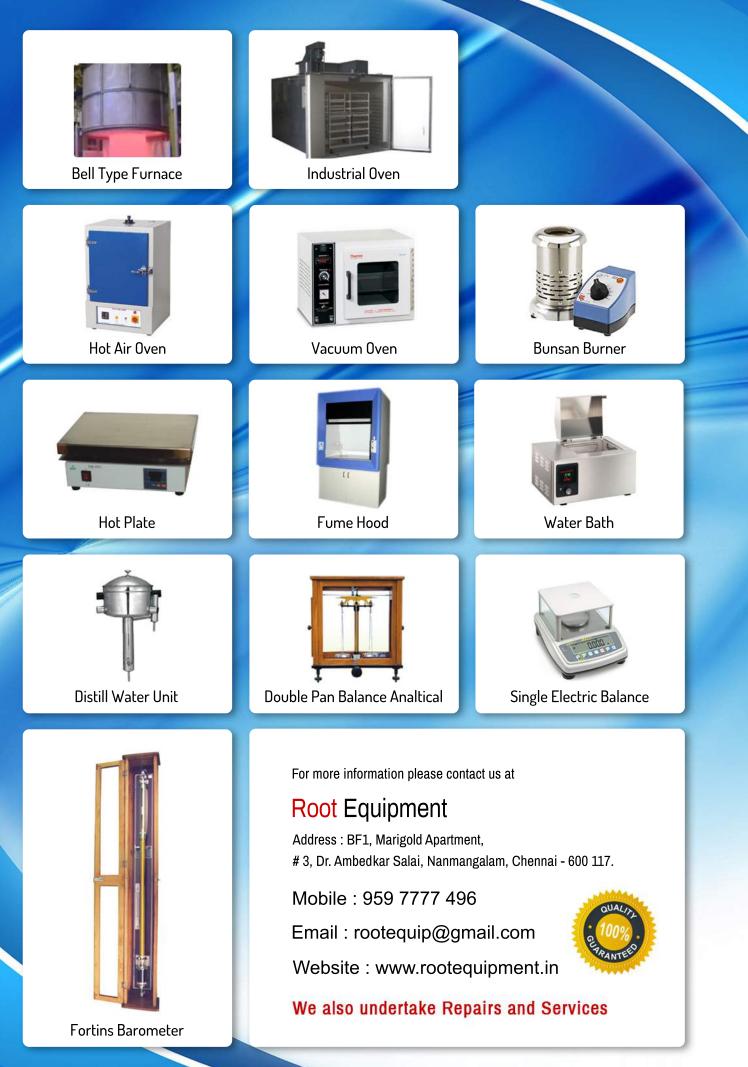

### List of Equipment, Industrial Ovens & Heat Treatment Furnace regularly supplied.

### LABORATORY EQUIPMENTS

- Carbon & Sulphur Determinator Single & Double model
- Muffle Furnace with Automatic Digital Controller
- Heavy Duty Heater (Hot Plate)
- Fume Chamber with Exhaust Fan
- Hot Air Oven
- Bunsen burner with regulator
- Fortin's Barometer with Mercury
- Single Pan Electric Balance

- Double Pan Balance with Weight box
- Medical type Oxygen cylinder with regulator, key etc.
- Chemicals & Glass wares
- Water Distillation Plant
- Silicon Carbide Rod
- Combustion Boat
- Combustion Tube
- Clamps for Silicon Carbide rod
- Water Bath 6 holes

### **INDUSTRIAL OVEN**

- Laboratory Oven for any-size according to your requirements
- Welding Electrode drying Oven

### HEAT TREATMENT FURNACES

 Electrically operated / Gas Fired / Oil Fired / Forging / Muffle & Bogie
Type for Annealing, Normalizing and Hardening Application

- Core Drying Oven
- Paint Drying Oven
- Varnish Curing Oven
- PIT Type Furnace for Tempering
- Gas Carburising Furnace
- Glass Annealing Furnace
- Bell Type Furnace