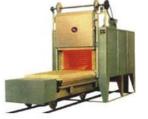

### HEAT TREATMENT FURNACES

 Electrically operated / Gas Fired / Oil Fired / Forging / Muffle & Bogie
Type for Annealing, Normalizing and Hardening Application

- Core Drying Oven
- Paint Drying Oven
- Varnish Curing Oven
- PIT Type Furnace for Tempering
- Gas Carburising Furnace
- Glass Annealing Furnace
- Bell Type Furnace

### **Product Catalogue**

Muffle Furnace

Bogie Hearth Furnace

Pit Type Furnace

**Tilting Furnace** 

Tubular Furnace