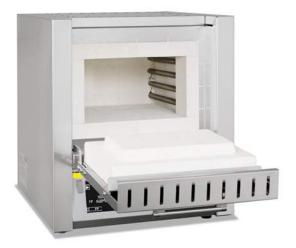

### LABORATORY EQUIPMENTS

- Carbon & Sulphur Determinator Single & Double model
- Muffle Furnace with Automatic Digital Controller
- Heavy Duty Heater (Hot Plate)
- Fume Chamber with Exhaust Fan
- Hot Air Oven
- Bunsen burner with regulator
- Fortin's Barometer with Mercury
- Single Pan Electric Balance

### **INDUSTRIAL OVEN**

- Laboratory Oven for any-size according to your requirements
- Welding Electrode drying Oven