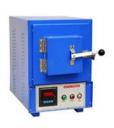

### LABORATORY EQUIPMENTS

- Carbon & Sulphur Determinator Single & Double model
- Muffle Furnace with Automatic Digital Controller
- Heavy Duty Heater (Hot Plate)
- Fume Chamber with Exhaust Fan
- Hot Air Oven
- Bunsen burner with regulator
- Fortin's Barometer with Mercury
- Single Pan Electric Balance